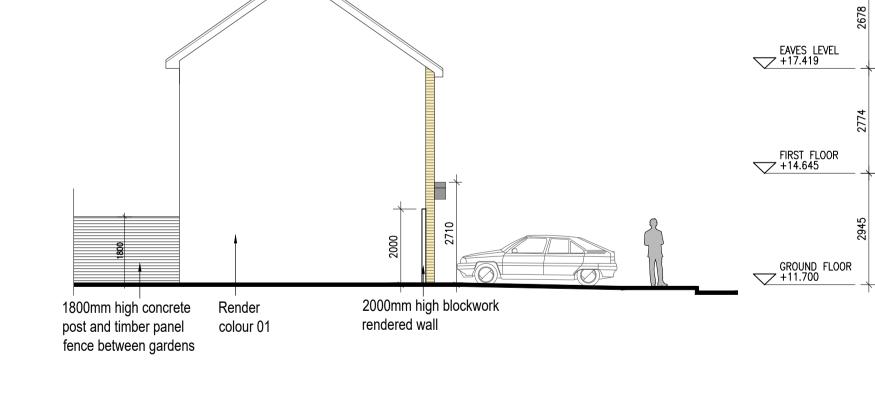

TYPE C3

TYPE C3 Type C3 - Side Elevation

1:100@A1

Type C3 - Side Elevation

3 BED HOUSE

TYPE C3 Type C3 - Side Elevation
1:100@A1 3 BED HOUSE

TYPE C3

Type C3 - Rear Elevation
1:100@A1 3 BED HOUSE

| EXTERNAL FINISHES     |                                                                                                                                       |  |  |  |  |
|-----------------------|---------------------------------------------------------------------------------------------------------------------------------------|--|--|--|--|
| WALLS:                | PAINTED SAND / CEMENT RENDER OR PROPRIETARY PRECOLOURED RENDER FINISH SELECTED BRICKWORK WHERE INDICATED ON DRAWINGS                  |  |  |  |  |
| WINDOWS:              | SELECTED PROPRIETARY DOUBLE / TRIPLE GLAZED WINDOW SYSTEM WITH FRAMES TO APPROVED COLOUR OBSCURED GLAZING TO BATHROOMS AND EN-SUITES. |  |  |  |  |
| DOORS:                | SELECTED PROPRIETARY DOORS AND GLAZED SIDE SCREENS TO APPROVED COLOUR.                                                                |  |  |  |  |
| RAINWATER GOODS:      | uPVC OR POWDER COATED METAL GUTTERS AND RAINWATER PIPES TO SELECTED COLOUR.                                                           |  |  |  |  |
| MAIN ROOF:            | CONCRETE ROOF TILES IN SELECTED COLOUR.                                                                                               |  |  |  |  |
| LOW LEVEL PROJECTION: | ZINC CANOPY ROOF TO REAR OF UNITS                                                                                                     |  |  |  |  |
| OTHER ITEMS:          | uPVC OR POWDER COATED METAL FASCIAS, SOFFITS AND<br>BARGE BOARDS<br>PAINTED MILDSTEEL RAILINGS AND BALUSTRADES                        |  |  |  |  |