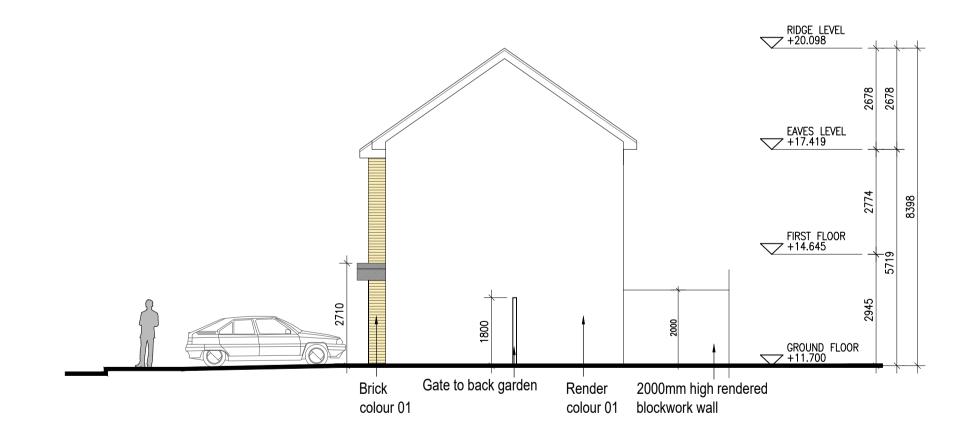

TYPE C3

TYPE C3 Type C3 - Side Elevation

1:100@A1

Type C3 - Side Elevation

3 BED HOUSE

TYPE C3 Type C3 - Side Elevation
1:100@A1 3 BED HOUSE

TYPE C3

Type C3 - Rear Elevation
1:100@A1 3 BED HOUSE

| EXTERNAL FINISHES     |                                                                                                                                       |  |  |  |  |
|-----------------------|---------------------------------------------------------------------------------------------------------------------------------------|--|--|--|--|
| WALLS:                | PAINTED SAND / CEMENT RENDER OR PROPRIETARY PRECOLOURED RENDER FINISH SELECTED BRICKWORK WHERE INDICATED ON DRAWINGS                  |  |  |  |  |
| WINDOWS:              | SELECTED PROPRIETARY DOUBLE / TRIPLE GLAZED WINDOW SYSTEM WITH FRAMES TO APPROVED COLOUR OBSCURED GLAZING TO BATHROOMS AND EN-SUITES. |  |  |  |  |
| DOORS:                | SELECTED PROPRIETARY DOORS AND GLAZED SIDE SCREENS TO APPROVED COLOUR.                                                                |  |  |  |  |
| RAINWATER GOODS:      | uPVC OR POWDER COATED METAL GUTTERS AND RAINWATER PIPES TO SELECTED COLOUR.                                                           |  |  |  |  |
| MAIN ROOF:            | CONCRETE ROOF TILES IN SELECTED COLOUR.                                                                                               |  |  |  |  |
| LOW LEVEL PROJECTION: | ZINC CANOPY ROOF TO REAR OF UNITS                                                                                                     |  |  |  |  |
| OTHER ITEMS:          | uPVC OR POWDER COATED METAL FASCIAS, SOFFITS AND<br>BARGE BOARDS<br>PAINTED MILDSTEEL RAILINGS AND BALUSTRADES                        |  |  |  |  |