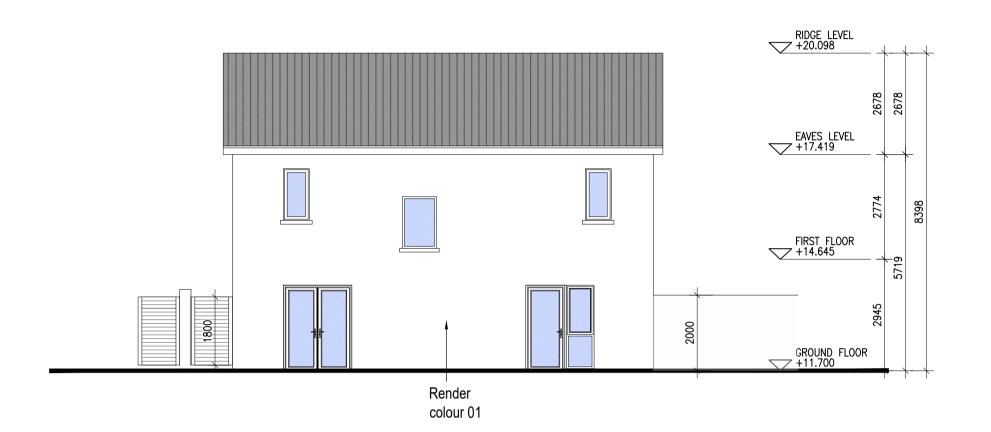

TYPE C3

TYPE C3 Type C3 - Side Elevation

1:100@A1

Type C3 - Side Elevation

3 BED HOUSE

TYPE C3 Type C3 - Side Elevation
1:100@A1 3 BED HOUSE

TYPE C3

Type C3 - Rear Elevation
1:100@A1 3 BED HOUSE

| EXTERNAL FINISHES     |                                                                                                                                       |  |  |  |  |
|-----------------------|---------------------------------------------------------------------------------------------------------------------------------------|--|--|--|--|
| WALLS:                | PAINTED SAND / CEMENT RENDER OR PROPRIETARY PRECOLOURED RENDER FINISH SELECTED BRICKWORK WHERE INDICATED ON DRAWINGS                  |  |  |  |  |
| WINDOWS:              | SELECTED PROPRIETARY DOUBLE / TRIPLE GLAZED WINDOW SYSTEM WITH FRAMES TO APPROVED COLOUR OBSCURED GLAZING TO BATHROOMS AND EN-SUITES. |  |  |  |  |
| DOORS:                | SELECTED PROPRIETARY DOORS AND GLAZED SIDE SCREENS TO APPROVED COLOUR.                                                                |  |  |  |  |
| RAINWATER GOODS:      | uPVC OR POWDER COATED METAL GUTTERS AND RAINWATER PIPES TO SELECTED COLOUR.                                                           |  |  |  |  |
| MAIN ROOF:            | CONCRETE ROOF TILES IN SELECTED COLOUR.                                                                                               |  |  |  |  |
| LOW LEVEL PROJECTION: | ZINC CANOPY ROOF TO REAR OF UNITS                                                                                                     |  |  |  |  |
| OTHER ITEMS:          | uPVC OR POWDER COATED METAL FASCIAS, SOFFITS AND<br>BARGE BOARDS<br>PAINTED MILDSTEEL RAILINGS AND BALUSTRADES                        |  |  |  |  |