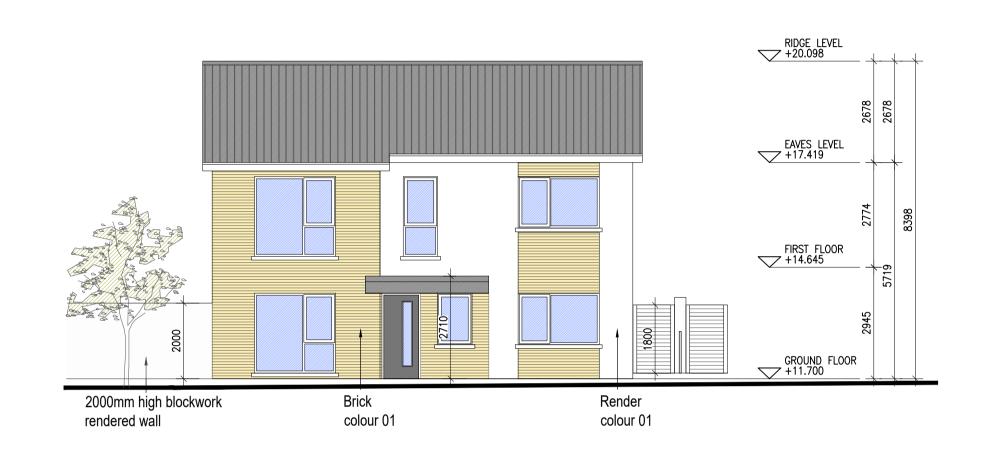

HOUSE TYPE C3
Ground floor area 59.3.0m<sup>2</sup> 59.3.0m<sup>2</sup> First floor area Total Floor Area (3-bed unit): 118.6m<sup>2</sup>

RIDGE LEVEL +20.098

O1 Type C3 - Front Elevation
1:100@A1 3 BED HOUSE

| EXTERNAL FINISHES     |                                                                                                                                       |  |  |  |  |
|-----------------------|---------------------------------------------------------------------------------------------------------------------------------------|--|--|--|--|
| WALLS:                | PAINTED SAND / CEMENT RENDER OR PROPRIETARY PRECOLOURED RENDER FINISH SELECTED BRICKWORK WHERE INDICATED ON DRAWINGS                  |  |  |  |  |
| WINDOWS:              | SELECTED PROPRIETARY DOUBLE / TRIPLE GLAZED WINDOW SYSTEM WITH FRAMES TO APPROVED COLOUR OBSCURED GLAZING TO BATHROOMS AND EN-SUITES. |  |  |  |  |
| DOORS:                | SELECTED PROPRIETARY DOORS AND GLAZED SIDE SCREENS TO APPROVED COLOUR.                                                                |  |  |  |  |
| RAINWATER GOODS:      | uPVC OR POWDER COATED METAL GUTTERS AND RAINWATER PIPES TO SELECTED COLOUR.                                                           |  |  |  |  |
| MAIN ROOF:            | CONCRETE ROOF TILES IN SELECTED COLOUR.                                                                                               |  |  |  |  |
| LOW LEVEL PROJECTION: | ZINC CANOPY ROOF TO REAR OF UNITS                                                                                                     |  |  |  |  |
| OTHER ITEMS:          | uPVC OR POWDER COATED METAL FASCIAS, SOFFITS AND<br>BARGE BOARDS<br>PAINTED MILDSTEEL RAILINGS AND BALUSTRADES                        |  |  |  |  |